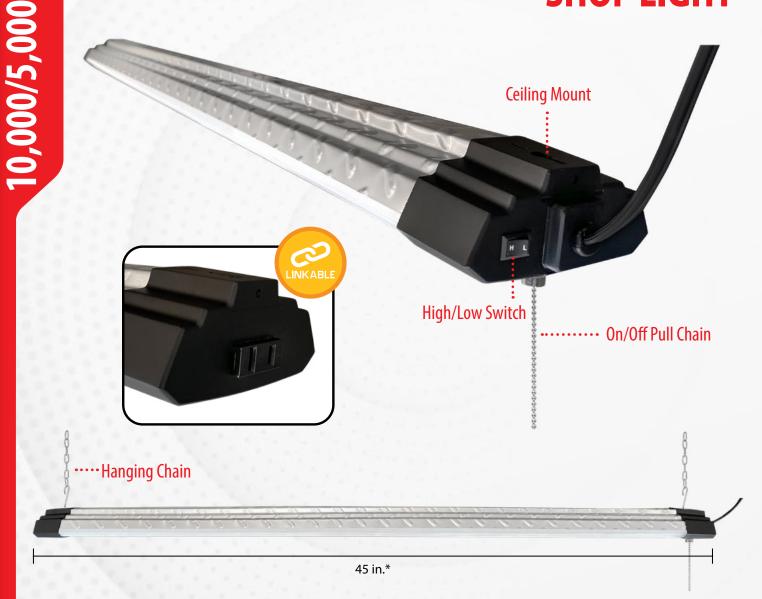

## **FEATURES:**

• 10,000/5,000 lumens, high/low lumen output

**LUMENS** 

- Link up to 60,000 lumens (up to 630 total watts)
- Linkable with SL4YL4000L and SL4YL5000L
- Ceiling flush mount or hang (two 12" hanging chains with 5 hooks included)
- · Metal housing
- 7.5" On/Off pull chain
- ETL rated for indoor use
- 5 Year limited warranty

## SPECS:

| Lumens         | 10,000 (high)<br>5,000 (low) |
|----------------|------------------------------|
| Watts          | 105 (high)<br>60 (low)       |
| ССТ            | 4000K                        |
| CRI            | 80                           |
| LED Life       | 50,000 hrs                   |
| Volts          | 120V / 60Hz                  |
| Operating Temp | -4 ~ 104°F                   |
| Beam Angle     | 120°                         |
| Cord Type      | 18/2 SPT                     |
| Cord Length    | 5 ft.                        |
| Linkable       | Up to 630 watts              |