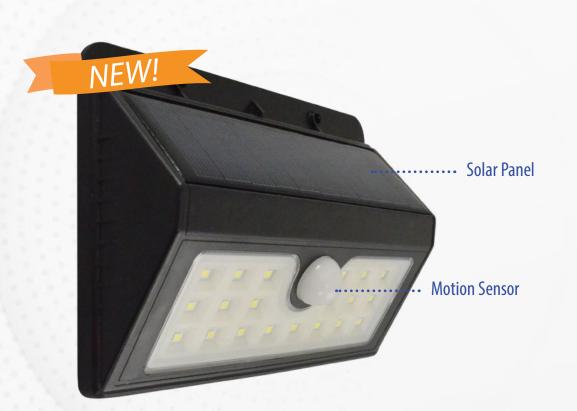

## FEATURES:

- 220 Lumens
- Shatter-resistant polycarbonate lens

LUMENS

220

- Easy installation, no wiring necessary
- Motion activated
- Rechargeable and replaceable battery (included)
- 20 ft. detection range
- Zero energy consumption
- 1 Year limited warranty

## SPECS:

| Lumens              | 220                            |
|---------------------|--------------------------------|
| Watts               | 4                              |
| сст                 | 6500K                          |
| CRI                 | 70                             |
| LED Life            | 50,000 hrs.                    |
| Volts               | 3.7v                           |
| Operating Temp      | 14° ~ 104° F                   |
| Beam Angle          | 120°                           |
| Detection Angle     | 120°                           |
| Detection Range     | 20 ft.                         |
| Time Adjustment     | 30 sec. (fixed)                |
| Battery Type        | Li-ion 18650<br>(3.7v 1500mah) |
| Battery Qty         | 1                              |
| Battery Life        | 500 charges (+/-)              |
| Battery Replaceable | Yes                            |
| Solar Panel Type    | Polycrystalline                |
|                     |                                |

## **LE** 220 LUMEN SOLAR MOTION SECURITY LIGHT